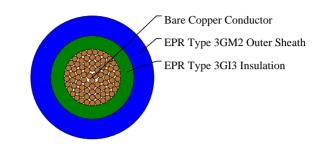

## CABLE CONSTRUCTION

Conductor: Bare copper stranded class 5 to VDE0295, IEC 60228 Insulation: EPR type 3GI3 Outer Sheath: EPR type 3GM2, coloured blue